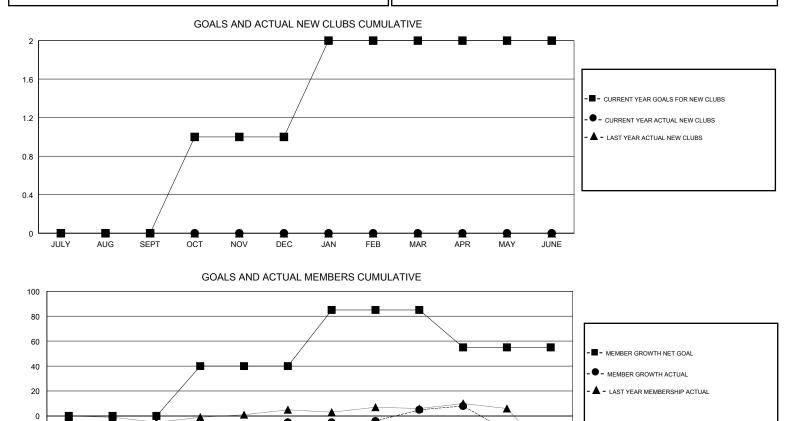

## LOCATION NETHERLANDS

GMT CA

| Clubs                 |               |           |               | Members               |                           |                         |                                                    |
|-----------------------|---------------|-----------|---------------|-----------------------|---------------------------|-------------------------|----------------------------------------------------|
| RESULTS FOR 2018-2019 |               |           |               | RESULTS FOR 2018-2019 |                           |                         |                                                    |
| QUARTER               | NEW CLUB GOAL | NEW CLUBS | DROPPED CLUBS | QUARTER               | MEMBER GROWTH NET<br>GOAL | MEMBER GROWTH<br>ACTUAL | DROPPED<br>MEMBERS ACTUAL<br>(including transfers) |
| JULY/AUG/SEPT         | 0             | 0         | 0             | JULY/AUG/SEPT         | 0                         | 41                      | 56                                                 |
| OCT/NOV/DEC           | 1             | 0         | 0             | OCT/NOV/DEC           | 40                        | 26                      | 9                                                  |
| JAN/FEB/MAR           | 1             | 0         | 0             | JAN/FEB/MAR           | 45                        | 30                      | 16                                                 |
| APR/MAY/JUNE          | 0             | 0         | 0             | APR/MAY/JUNE          | -30                       | 26                      | 80                                                 |